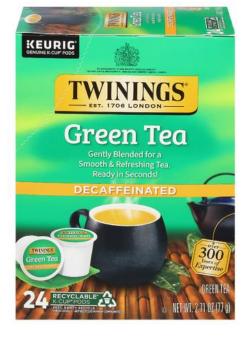

## **Green Tea Decaffeinated**

Green Tea 24ct K-Cup®

**Item Code:** F12972

Case Pack: 4

Kosher

**Item Size:** 1 K-Cup® Pod

**Net Case Weight:** 2.30 lbs

**Item Description:** A smooth decaffeinated green tea with a fresh taste. Featuring a bright, honey-yellow colour in your cup with an enticing aroma.

Ingredients: Decaffeinated Green Tea.

Origins: Poland.

**Allergen Information:** N/A

**Inner Pack UPC:** 0-70177-90557-6

Case UPC:

200 7017790557 0

**Shelf Life:** 3 Years

## **Brewing Suggestions:**

Hot tea: Using a Keurig or other singleserve brewer, select the 6 oz or 8 oz brew button for optimal flavour.

Iced Tea brew over a tumbler of ice using the 8 oz option.

Handling Tips: Store in cool, dry place.